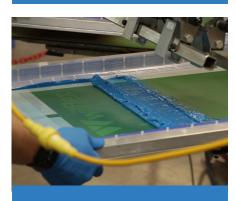

#### WET-ON-WET PRINTING CAPABILITIES

Wilflex Epic Equalizer Mixing System enables high-speed, wet-on-wet printing to match a variety of colors.

Wilflex 2.10 - 21.0.70670

<sup>\*</sup> Wilflex ECO PASSPORT Certificates: Wilflex 1.3 - 21.0.65055