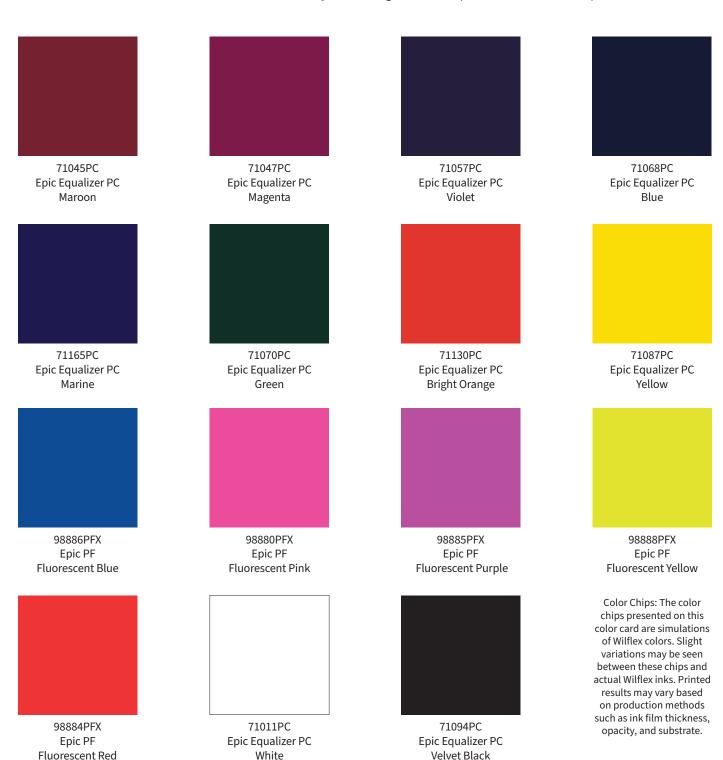

#### Wilflex™ Epic™ Equalizer™ Mixing System Color Card

With 15 intermixable pigment concentrates, Wilflex™ Epic™ Equalizer™ Mixing System allows screen printers to achieve a full spectrum of Pantone®-simulated colors for high production projects. This easy-to-use mixing system offers excellent crock resistance, balanced viscosity for mixing, and an impressive flexible cure profile.

#### VIBRANT COLORS

Achieve an array of bright, Pantone®-simulated colors with Wilflex Epic Equalizer Mixing System's 15 interchangeable pigment concentrates.