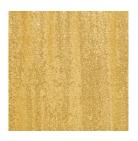

# **Glitters, Shimmers, and Metallic Liquid Inks**

- Glitter: Glitters use a big flake finish to create brilliantly dazzling prints. For added impact, tint the glitters or print over a plastisol color as a base.
- Shimmer: Shimmers use fine detail flakes
  with a light ink deposit feel to produce dramatic,
  unique effects while maintaining excellent
  durability. Customize shimmers by adding
  plastisol colorants.
- Metallic Liquid Silver and Gold: Liquid gold and silver effects use a very fine leafing flake to produce an opaque, wet metallic chrome or gilded look with a smooth, soft feel.
- Stretch White: Low cure plastisol ink with exceptional stretch and adhesion properties.
   Stretch White can be used as an under base to add elasticity to prints when cotton colors are printed on top.

89020 Infinite FX Pale Gold Glitter

10988 Infinite FX Liquid Silver

80989 Infinite FX Liquid Rich Gold

80222 Infinite FX Liquid Mirror Gold

80220 Infinite FX Liquid Pale Gold