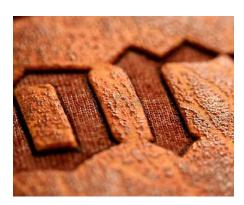

# **Hard Surface Textured Inks**

- **Sculpture Base:** The sculpture base has a smooth finish that creates the effect of textured clay to produce high-density, stacked effects.
- Rock Base: The rock base creates various special effects, such as solid rock, coarse rope, or hard textured surfaces, to develop a tough and durable rock-hard ink surface.
- **Brittle Base:** The brittle base and white inks can fracture and crack easily when pressure is applied to the surface, exposing a worn, tough finish that resembles cracked paint.