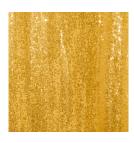

# **Glitters, Shimmers, and Metallic Liquid Inks**

- Glitter: Glitters use a big flake finish to create brilliantly dazzling prints. For added impact, tint the glitters or print over a plastisol color as a base.
- Shimmer: Shimmers use fine detail flakes
  with a light ink deposit feel to produce dramatic,
  unique effects while maintaining excellent
  durability. Customize shimmers by adding
  plastisol colorants.
- Metallic Liquid Silver and Gold: Liquid gold and silver effects use a very fine leafing flake to produce an opaque, wet metallic chrome or gilded look with a smooth, soft feel.
- Stretch White: Low cure plastisol ink with exceptional stretch and adhesion properties.
   Stretch White can be used as an under base to add elasticity to prints when cotton colors are printed on top.

15370 Infinite FX Silver Shimmer

85770 Infinite FX Brite Gold Shimmer

85570 Infinite FX Ultra Gold Shimmer

85370 Infinite FX Pale Gold Shimmer

15330 Infinite FX Silver Glitter

15350 Infinite FX Crystalina

89010 Infinite FX Rich Gold Glitter