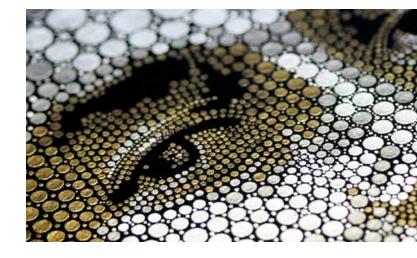

# **Glitters, Shimmers, and Metallic Liquid Inks**

- Glitter: Glitters use a big flake finish to create brilliantly dazzling prints. For added impact, tint the glitters or print over a plastisol color as a base.
- Shimmer: Shimmers use fine detail flakes
  with a light ink deposit feel to produce dramatic,
  unique effects while maintaining excellent
  durability. Customize shimmers by adding
  plastisol colorants.
- Metallic Liquid Silver and Gold: Liquid gold and silver effects use a very fine leafing flake to produce an opaque, wet metallic chrome or gilded look with a smooth, soft feel.
- Stretch White: Low cure plastisol ink with exceptional stretch and adhesion properties.
   Stretch White can be used as an under base to add elasticity to prints when cotton colors are printed on top.

# **Clear Inks**

- **HD Clear 2:** This clear ink simulates glass, gel, water, or high gloss surfaces and may be used as an adhesive carrier for foil, flock, and other applications.
- **HD Sharp Clear:** This is a high-density matte clear with sharp edges.
- **Special Effects Clear:** The special effects clear ink is used as an overprint glossy clear ink and is a great accent clear for water droplets. Mix this ink with glitters or yellow sparkles for a unique look.