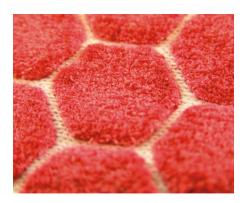

#### **Soft Surface Textured Inks**

- **Natural Suede Base:** This base creates a suede/velvet finish or can be colored to create leather and felt effects.
- **Plush Base:** The plush base is specially formulated to create soft fashion textures that simulate chenille, velvet, flock, or suede.