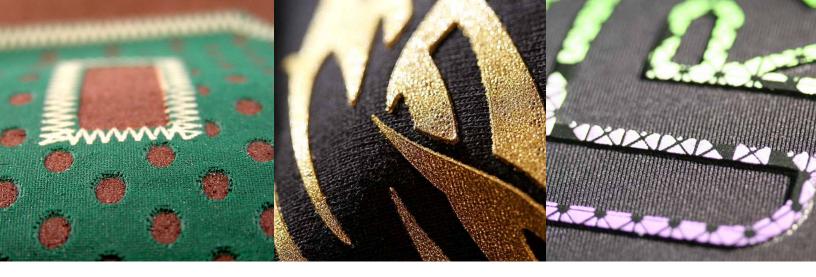

# **Glitters, Shimmers, and Metallic Liquid Inks**

- Glitter: Glitters use a big flake finish to create brilliantly dazzling prints. For added impact, tint the glitters or print over a plastisol color as a base.
- Shimmer: Shimmers use fine detail flakes
  with a light ink deposit feel to produce dramatic,
  unique effects while maintaining excellent
  durability. Customize shimmers by adding
  plastisol colorants.
- Metallic Liquid Silver and Gold: Liquid gold and silver effects use a very fine leafing flake to produce an opaque, wet metallic chrome or gilded look with a smooth, soft feel.
- Stretch White: Low cure plastisol ink with exceptional stretch and adhesion properties.
   Stretch White can be used as an under base to add elasticity to prints when cotton colors are printed on top.

15370 Infinite FX Silver Shimmer

85770 Infinite FX Brite Gold Shimmer

85570 Infinite FX Ultra Gold Shimmer

85370 Infinite FX Pale Gold Shimmer

15330 Infinite FX Silver Glitter

15350 Infinite FX Crystalina

89010 Infinite FX Rich Gold Glitter

89020 Infinite FX Pale Gold Glitter

10988 Infinite FX Liquid Silver

80989 Infinite FX Liquid Rich Gold

80222 Infinite FX Liquid Mirror Gold

80220 Infinite FX Liquid Pale Gold