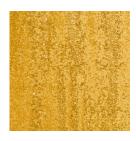

# **Glitters, Shimmers, and Metallic Liquid Inks**

- Glitter: Glitters use a big flake finish to create brilliantly dazzling prints. For added impact, tint the glitters or print over a plastisol color as a base.
- Shimmer: Shimmers use fine detail flakes
  with a light ink deposit feel to produce dramatic,
  unique effects while maintaining excellent
  durability. Customize shimmers by adding
  plastisol colorants.
- Metallic Liquid Silver and Gold: Liquid gold and silver effects use a very fine leafing flake to produce an opaque, wet metallic chrome or gilded look with a smooth, soft feel.
- Stretch White: Low cure plastisol ink with exceptional stretch and adhesion properties.
   Stretch White can be used as an under base to add elasticity to prints when cotton colors are printed on top.

15370 Infinite FX Silver Shimmer

85770 Infinite FX Brite Gold Shimmer

85570 Infinite FX Ultra Gold Shimmer

85370 Infinite FX Pale Gold Shimmer

15330 Infinite FX Silver Glitter

15350 Infinite FX Crystalina

89010 Infinite FX Rich Gold Glitter