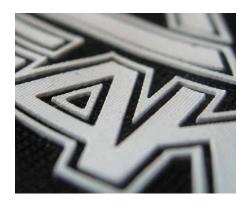

# **Clear Inks**

- **HD Clear 2:** This clear ink simulates glass, gel, water, or high gloss surfaces and may be used as an adhesive carrier for foil, flock, and other applications.
- **HD Sharp Clear:** This is a high-density matte clear with sharp edges.
- **Special Effects Clear:** The special effects clear ink is used as an overprint glossy clear ink and is a great accent clear for water droplets. Mix this ink with glitters or yellow sparkles for a unique look.